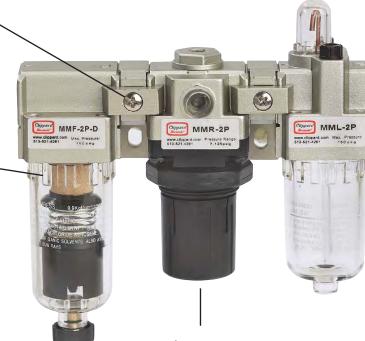

## MAXIMATIC® FILTER-REGULATOR-LUBRICATORS

#10-32 through 1" NPT ports available

Large selection of convenient mounting hardware offered

All FRL components are a modular design which allow easy connection and disconnection of the components for simple installation and maintenance.

25 micron filters standard, 5 micron optional

Filters prevent moisture and solid particulates from getting into compressed air lines

> Semi-Automatic or Automatic Drain

Regulator ensures a constant downstream air line pressure

Die Cast Aluminum Body

Easy-to-view sight glasses standard on all metal bowls

Flow rates from 3 scfm to 280 scfm

Lubricators increase component life by dispensing oil into the airline supply

Polycarbonate bowls are standard on all filters and lubricators. Bowl shields are standard on MMF/MML 4A and 5B. An optional metal bowl is available for filters and lubricators.