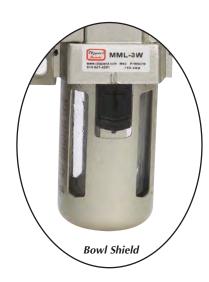

Die Cast Aluminum Body

Easy-to-view sight glasses standard on all metal bowls

Flow rates from 3 scfm to 280 scfm

Lubricators increase component life by dispensing oil into the airline supply

Polycarbonate bowls are standard on all filters and lubricators. Bowl shields are standard on MMF/MML 4A and 5B. An optional metal bowl is available for filters and lubricators.