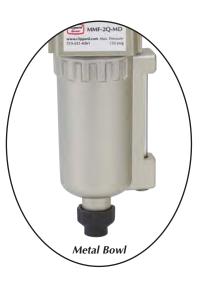

Die Cast Aluminum Body

Easy-to-view sight glasses standard on all metal bowls

Flow rates from 3 scfm to 280 scfm

Lubricators increase component life by dispensing oil into the airline supply

Polycarbonate bowls are standard on all filters and lubricators. Bowl shields are standard on MMF/MML 4A and 5B. An optional metal bowl is available for filters and lubricators.